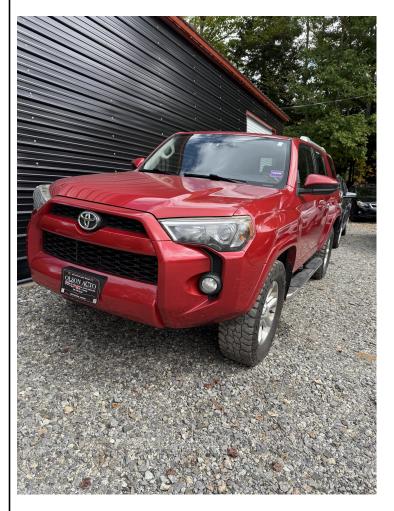

## 2014 TOYOTA 4RUNNER SR5 4WD

357 ROCKLAND RD JEFFERSON ME ,04348

## Scan OR Code or Click Here

VIN: JTEBU5JR4E5188521 STK#: 8521T **EXTERIOR COLOR: RED DRIVETRAIN: 4WD** TRIM: SR5 4WD **CONDITION: USED** MPG HIGHWAY: 21

**COLOR: RED MILEAGE: 201170 INTERIOR COLOR: BLACK TRANSMISSION: AUTOMATIC** ENGINE: 4.0L V6 DOHC 24V MPG CITY: 17